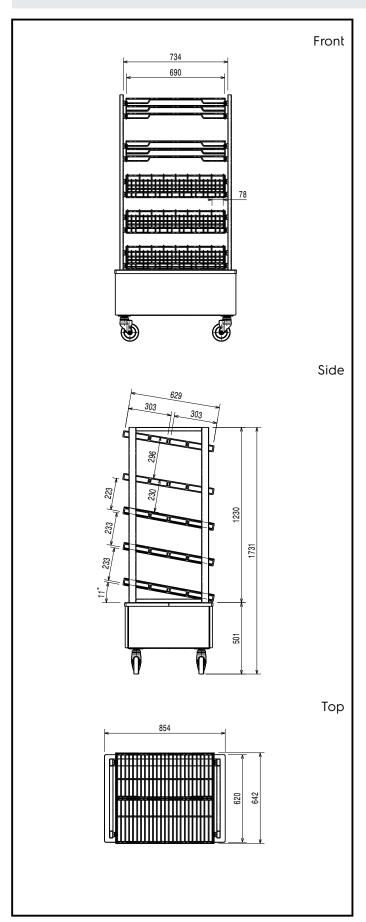

#### **Key Information:**

External dimensions, Width: 854 mm
External dimensions, Depth: 642 mm
External dimensions, Height: 1731 mm
Net weight: 45 kg

Foot type: Foot size:

> Flexy Compact Cutlery and Bread Glass Dispenser